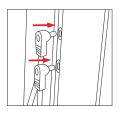

#### **To Remove Graphic**

Use the pull tab located on the graphic and gently pull the graphic from the frame, going around the perimeter