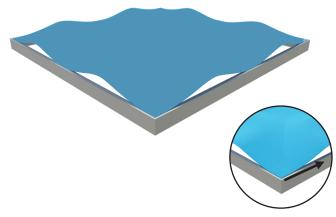

#### **PRODUCT DESCRIPTION**

BrightLine smart light box displays feature swift tool-free installation, durable light-weight frames, embedded LEDs, and exclusive One Planet recycled fabrics with impressive vivid graphics, all conveniently organized in a heavy-duty shipping case. Panel P engages with its radiant allure, with an 8ft size that is perfect for corporate presentations, networking events and retail activations.

### GRAPHIC FINISHING

Silicone sewn edges

# **BrightLine**

Push the silicone bead into each corner of the frame with your thumb.

Push the siliconebead into the middle of the run and work your way around the perimeter of the frame until all beading is pushed in properly