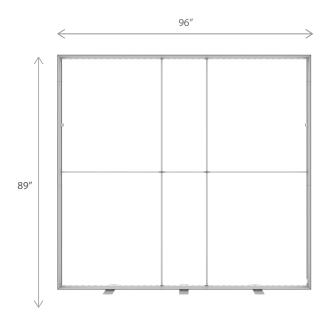

# DIMENSIONS Assembled Unit 96"w x 89"h x 4"d Packed Case 46.5"w x 15"h x 12"d, 65 lbs Shipping Box 47"w x 16"h x 13"d, 67 lbs Graphic Size 96"w x 89"h

| LED LIGHT SPECIFICATIONS |              |  |  |
|--------------------------|--------------|--|--|
| Power Requirements       | 152 W        |  |  |
| CCT (Color Temp)         | 6000 K       |  |  |
| Voltage Input            | 110 / 220V   |  |  |
| Voltage Output           | 24V 11A 264W |  |  |
| Transformers Included    | 1            |  |  |