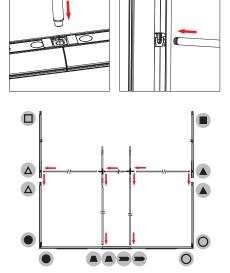

# **ASSEMBLY**

Assemble parts on the floor and stand-up unit when completed.

(1)

2

 $\bigcirc$ 

(4)

(5)

# **BrightLine**

Push the silicone bead into each corner of the frame with your thumb.

Push the siliconebead into the middle of the run and work your way around the perimeter of the frame until all beading is pushed in properly