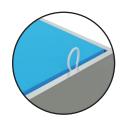

### GRAPHIC FINISHING

Silicone sewn edges

# **BrightLine**

Push the silicone bead into each corner of the frame with your thumb.

Push the siliconebead into the middle of the run and work your way around the perimeter of the frame until all beading is pushed in properly