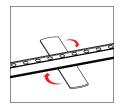

# **BrightLine**

Push the silicone bead into each corner of the frame with your thumb.

Push the siliconebead into the middle of the run and work your way around the perimeter of the frame until all beading is pushed in properly