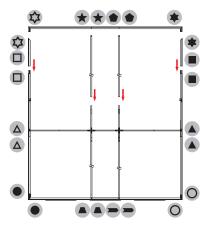

V 11A 264W |  |  |
| Transformers Included    | 1            |  |  |

| GRAPHIC MATERIAL                                                                  |                            |
|-----------------------------------------------------------------------------------|----------------------------|
| Graphic Print :<br>Dye sublimated on One Planet, 100% recycled,<br>backlit fabric | Bottles recycled <b>62</b> |
| Blocker:<br>One Planet light block recycled fabric                                | Bottles recycled <b>25</b> |

### GRAPHIC FINISHING

Silicone sewn edges

#### WARRANTY

Limited Warranty Periods

Frame: LifetimeLights: 90 daysGraphics: 30 days



# **PARTS**





# **ASSEMBLY**

Assemble parts on the floor and stand-up unit when completed.

(1)



2





 $\bigcirc$ 



(4)





(5)





# **BrightLine**

Push the silicone bead into each corner of the frame with your thumb.



Push the siliconebead into the middle of the run and work your way around the perimeter of the frame until all beading is pushed in properly







#### **To Remove Graphic**

Use the pull tab located on the graphic and gently pull the graphic from the frame, going around the perimeter