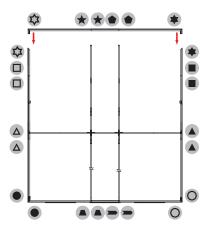

# **BrightLine**

Push the silicone bead into each corner of the frame with your thumb.

Push the siliconebead into the middle of the run and work your way around the perimeter of the frame until all beading is pushed in properly