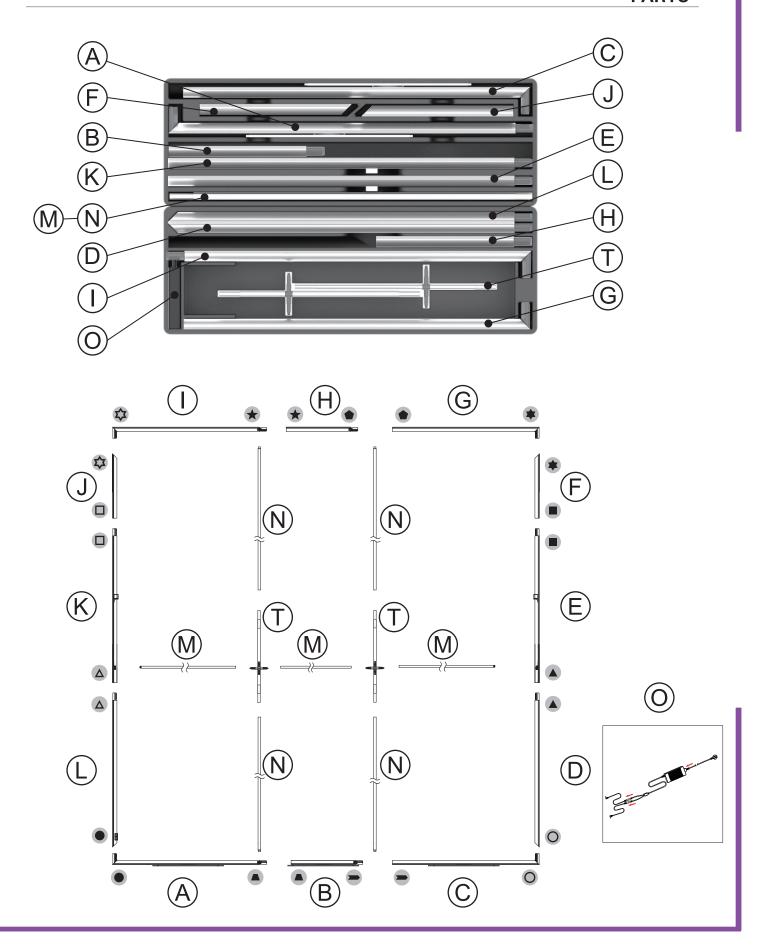

r Temp)         | 6000 K       |  |  |
| Voltage Input            | 110 / 220V   |  |  |
| Voltage Output           | 24V 11A 264W |  |  |
| Transformers Included    | 1            |  |  |

| GRAPHIC MATERIAL                                                                  |                            |
|-----------------------------------------------------------------------------------|----------------------------|
| Graphic Print :<br>Dye sublimated on One Planet, 100% recycled,<br>backlit fabric | Bottles recycled <b>62</b> |
| Blocker:<br>One Planet light block recycled fabric                                | Bottles recycled <b>25</b> |

### GRAPHIC FINISHING

Silicone sewn edges

#### WARRANTY

Limited Warranty Periods

Frame: LifetimeLights: 90 daysGraphics: 30 days



# **PARTS**





# **ASSEMBLY**

Assemble parts on the floor and stand-up unit when completed.

(1)



2





 $\bigcirc$ 



(4)





(5)





# **BrightLine**

Push the silicone bead into each corner of the frame with your thumb.



Push the siliconebead into the middle of the run and work your way around the perimeter of the frame until all beading is pushed in properly







#### **To Remove Graphic**

Use the pull tab located on the graphic and gently pull the graphic from the frame, going around the perimeter