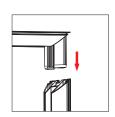

# **BrightLine**

Push the silicone bead into each corner of the frame with your thumb.

Push the siliconebead into the middle of the run and work your way around the perimeter of the frame until all beading is pushed in properly