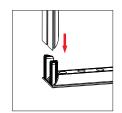

# **BrightLine**

Push the silicone bead into each corner of the frame with your thumb.

Push the siliconebead into the middle of the run and work your way around the perimeter of the frame until all beading is pushed in properly