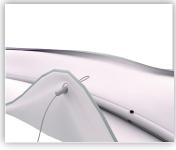

4. Bring the rings together making sure that the holes face each other.

Put the frame on top of the fabric print.

6. Thread cable support through eyelet.

7. Place the black vertical shafts in the bottom ring.