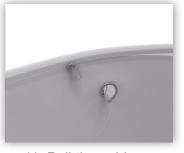

4. Bring the rings together making sure that the holes face each other.

Put the frame on top of the fabric print.

6. Thread cable support through eyelet.

7. Place the black vertical shafts in the bottom ring.