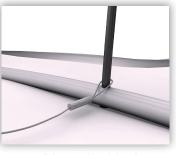

4. Bring the rings together making sure that the holes face each other.

Put the frame on top of the fabric print.

6. Thread cable support through eyelet.

7. Place the black vertical shafts in the bottom ring.

8. Then the other end in the top ring

9. Now using some force connect the sections together.

10. Repeat 7.8.9 till all assembled.

11. Pull the cable up through the eyelet to make it ready for the lift.

12. Connect all cables to a single hook and you're ready to hang it.