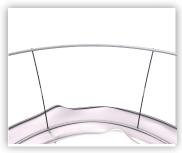

4. Bring the rings together making sure that the holes face each other.

Put the frame on top of the fabric print.

6. Thread cable support through eyelet.

7. Place the black vertical shafts in the bottom ring.