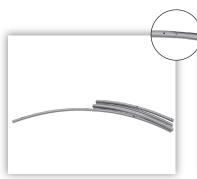

## Tapered Tube Setup Instructions

1. Start connecting the different sections of the frame by pushing the ends together.

2. There are 2 lengths that you need to pre assemble.

Frame ends have a code shape that needs to match.