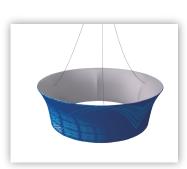

8. Then the other end in the top ring

9. Now using some force connect the sections together.

10. Repeat 7.8.9 till all assembled.

11. Pull the cable up through the eyelet to make it ready for the lift.

12. Connect all cables to a single hook and you're ready to hang it.