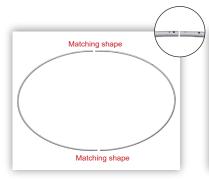

4. Bring the rings together making sure that the holes face each other.

Put the frame on top of the fabric print.

6. Thread cable support through eyelet.

7. Place the black vertical shafts in the bottom ring.