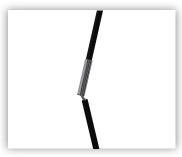

## Tapered Tube Setup Instructions

1. Start connecting the different sections of the frame by pushing the ends together.

2. There are 2 lengths that you need to pre assemble.

Frame ends have a code shape that needs to match.