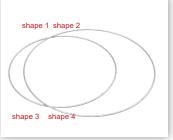

4. Bring the rings together making sure that the holes face each other.

Put the frame on top of the fabric print.

6. Thread cable support through eyelet.

7. Place the black vertical shafts in the bottom ring.

8. Then the other end in the top ring

9. Now using some force connect the sections together.

10. Repeat 7.8.9 till all assembled.

11. Pull the cable up through the eyelet to make it ready for the lift.

12. Connect all cables to a single hook and you're ready to hang it.