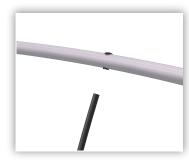

8. Then the other end in the top ring

9. Now using some force connect the sections together.

10. Repeat 7.8.9 till all assembled.

11. Pull the cable up through the eyelet to make it ready for the lift.

12. Connect all cables to a single hook and you're ready to hang it.