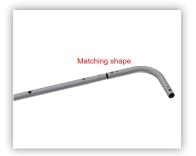

## Quad Setup Instructions

1. Start connecting the different sections of the frame by pushing the ends together.

2. There are 4 lengths that you need to pre assemble.

Frame ends have a code shape that needs to match.