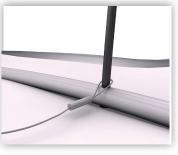

4. Bring the rings together making sure that the holes face each other.

5. Put the frame on top of the fabric print.

6. Thread cable support through eyelet.

7. Place the black vertical shafts in the bottom ring.