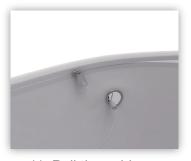

4. Bring the rings together making sure that the holes face each other.

5. Put the frame on top of the fabric print.

6. Thread cable support through eyelet.

7. Place the black vertical shafts in the bottom ring.