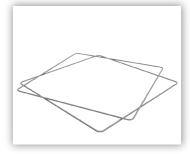

4. Bring the rings together making sure that the holes face each other.

5. Put the frame on top of the fabric print.

6. Thread cable support through eyelet.

7. Place the black vertical shafts in the bottom ring.