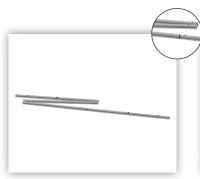

## Quad Setup Instructions

1. Start connecting the different sections of the frame by pushing the ends together.

2. There are 4 lengths that you need to pre assemble.

Frame ends have a code shape that needs to match.