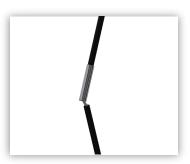

8. Then the other end in the top ring

Now using some force connect the sections together.

10. Repeat 7.8.9 till all assembled.

11. Pull the cable up through the eyelet to make it ready for the lift.

12. Connect all cables to a single hook and you're ready to hang it.