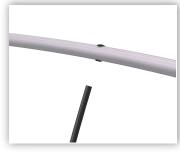

## Quad Setup Instructions

1. Start connecting the different sections of the frame by pushing the ends together.

2. There are 4 lengths that you need to pre assemble.

Frame ends have a code shape that needs to match.

4. Bring the rings together making sure that the holes face each other.

5. Put the frame on top of the fabric print.

6. Thread cable support through eyelet.

7. Place the black vertical shafts in the bottom ring.