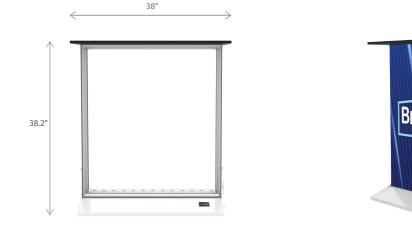

| DIMENSIONS     |                              |
|----------------|------------------------------|
| Assembled Unit | 38″w x 38.2"h x 15.8″d       |
| Packed Case    | 43″w x 23″h x 13.5″d, 59 lbs |
| Shipping Box   | 44″w x 23"h x 14″d, 61 lbs   |
| Graphic Size   | 33″w x 36″h                  |
| Countertop     | 38″w x 0.625″h x 15.75″d     |
| Base           | 33″w x 1.6″h x 15″d          |
| Graphic Frame  | 33″w x 36″h x 4.8″d          |