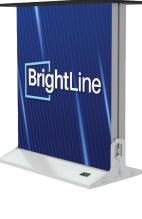

### **PRODUCT DESCRIPTION**

The BrightLine backlit counter stands as a beacon of sophistication, seamlessly blending illumination, and functionality. Its sleek design, showcasing double-sided graphics, creates an ambiance that draws attention. Complete an inviting environment with brilliant counters showcasing double-sided branding and ample countertops that fit laptops or tablets.

Upgrade to the cordless version, where the base is loaded with rechargeable batteries that last over 12 hours. Whether in a showroom, a tradeshow exhibit, or a retail environment, the backlit counter defines a modern elegance and functionality in perfect harmony