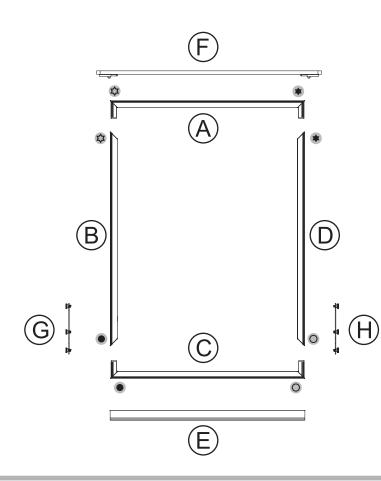

# BrightLine<sup>®</sup> StraightLine<sup>®</sup>

Counter **BLM-COUNTER-K** 

PARTS