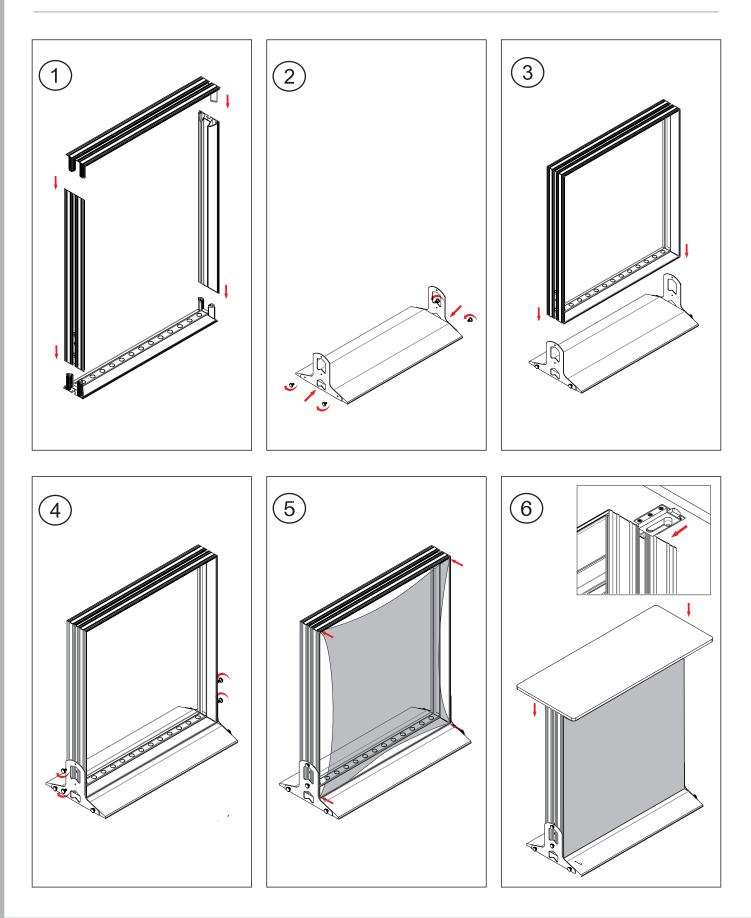

truction
- Magnetic power links
   LED lights encapsulated
- in frame

### **DISPLAY CONSTRUCTION**

Aluminum frame with aluminum support poles

### **GRAPHIC MATERIAL**

| Graphic Print :<br>Dye sublimated on One Planet, 100% recycled,<br>backlit fabric | Bottles recycled<br>9     |
|-----------------------------------------------------------------------------------|---------------------------|
| Blocker :<br>One Planet light block recycled fabric                               | Bottles recycled <b>4</b> |

### **GRAPHIC FINISHING**

Silicone sewn edges

### WARRANTY

Limited Warranty Periods

- Frame : Lifetime
- Lights: 90 days
- Graphics : 30 days

# BrightLine<sup>®</sup> StraightLine<sup>®</sup>

Counter **BLM-COUNTER-K** 





PARTS







# Counter **BLM-COUNTER-K**





ASSEMBLY