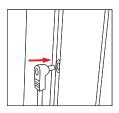

# **BrightLine**<sup>®</sup>

Push the silicone bead into each corner of the frame with your thumb.

Push the siliconebead into the middle of the run and work your way around the perimeter of the frame until all beading is pushed in properly