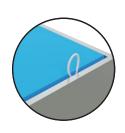

## GRAPHIC FINISHING Silicone sewn edges

# **BrightLine**<sup>®</sup>

Push the silicone bead into each corner of the frame with your thumb.

Push the siliconebead into the middle of the run and work your way around the perimeter of the frame until all beading is pushed in properly