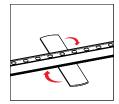

#### **To Remove Graphic**

Use the pull tab located on the graphic and gently pull the graphic from the frame, going around the perimeter