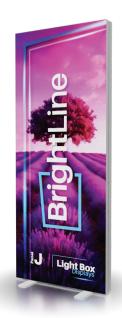

#### **PRODUCT DESCRIPTION**

BrightLine smart light box displays feature swift tool-free installation, durable light-weight frames, embedded LEDs, and exclusive One Planet recycled fabrics with impressive vivid graphics, all conveniently organized in a heavy-duty shipping case. Panel J is sized for versatile display opportunities, as a stand-alone banner, a closing sidewall, or seamlessly connecting to create popular 10ft and 20ft exhibits.