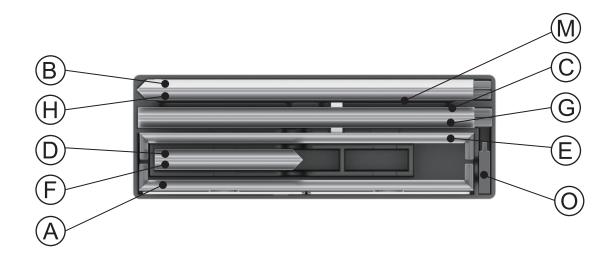

## **PARTS**

## **ASSEMBLY**

Assemble parts on the floor and stand-up unit when completed.

(3)

(4)