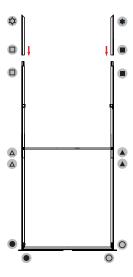

Output           | 24V 4A 96W |  |
| Transformers Included    | 1          |  |

| GRAPHIC MATERIAL                                                                  |                     |  |
|-----------------------------------------------------------------------------------|---------------------|--|
| Graphic Print :<br>Dye sublimated on One Planet, 100% recycled,<br>backlit fabric | Bottles recycled 28 |  |
| Blocker :<br>One Planet light block recycled fabric                               | Bottles recycled    |  |

## GRAPHIC FINISHING Silicone sewn edges

#### **WARRANTY**

**Limited Warranty Periods** 

- Frame : Lifetime- Lights : 90 days- Graphics : 30 days



## **PARTS**









## **ASSEMBLY**

Assemble parts on the floor and stand-up unit when completed.













(3)





(4)





# **BrightLine**<sup>®</sup>

Push the silicone bead into each corner of the frame with your thumb.



Push the siliconebead into the middle of the run and work your way around the perimeter of the frame until all beading is pushed in properly







#### **To Remove Graphic**

Use the pull tab located on the graphic and gently pull the graphic from the frame, going around the perimeter