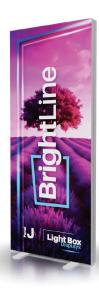

#### **PRODUCT DESCRIPTION**

BrightLine smart light box displays feature swift tool-free installation, durable light-weight frames, embedded LEDs, and exclusive One Planet recycled fabrics with impressive vivid graphics, all conveniently organized in a heavy-duty shipping case. Panel J is sized for versatile display opportunities, as a stand-alone banner, a closing sidewall, or seamlessly connecting to create popular 10ft and 20ft exhibits.

#### **DISPLAY CONSTRUCTION**

Aluminum frame with aluminum support poles

| DIMENSIONS     |                               |  |
|----------------|-------------------------------|--|
| Assembled Unit | 40"w x 96"h x 4"d             |  |
| Packed Case    | 46.5"w x 15"h x 8.7"d, 43 lbs |  |
| Shipping Box   | 47"w x 16"h x 10"d, 45 lbs    |  |
| Graphic Size   | 40"w x 96"h                   |  |