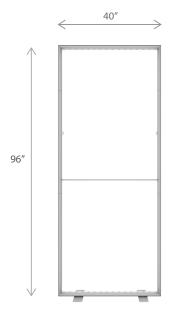

#### **DISPLAY CONSTRUCTION**

Aluminum frame with aluminum support poles

| DIMENSIONS     |                               |  |
|----------------|-------------------------------|--|
| Assembled Unit | 40"w x 96"h x 4"d             |  |
| Packed Case    | 46.5"w x 15"h x 8.7"d, 43 lbs |  |
| Shipping Box   | 47"w x 16"h x 10"d, 45 lbs    |  |
| Graphic Size   | 40"w x 96"h                   |  |