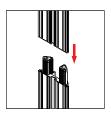

## **ASSEMBLY**

Assemble parts on the floor and stand-up unit when completed.

(3)

(4)