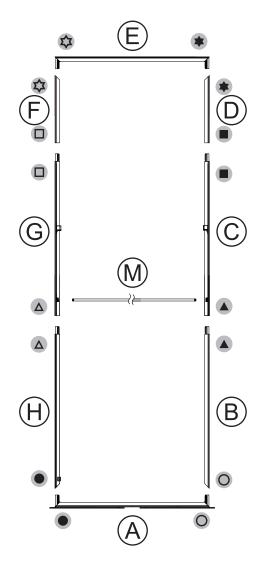

|  |
| CCT (Color Temp)         | 6000 K     |  |
| Voltage Input            | 110 / 220V |  |
| Voltage Output           | 24V 4A 96W |  |
| Transformers Included    | 1          |  |

| GRAPHIC MATERIAL                                                                  |                     |  |
|-----------------------------------------------------------------------------------|---------------------|--|
| Graphic Print :<br>Dye sublimated on One Planet, 100% recycled,<br>backlit fabric | Bottles recycled 28 |  |
| Blocker :<br>One Planet light block recycled fabric                               | Bottles recycled    |  |

## GRAPHIC FINISHING Silicone sewn edges

#### **WARRANTY**

**Limited Warranty Periods** 

- Frame : Lifetime- Lights : 90 days- Graphics : 30 days



## **PARTS**









## **ASSEMBLY**

Assemble parts on the floor and stand-up unit when completed.













(3)





(4)





# **BrightLine**<sup>®</sup>

Push the silicone bead into each corner of the frame with your thumb.



Push the siliconebead into the middle of the run and work your way around the perimeter of the frame until all beading is pushed in properly







#### **To Remove Graphic**

Use the pull tab located on the graphic and gently pull the graphic from the frame, going around the perimeter