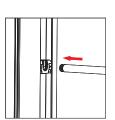

#### **To Remove Graphic**

Use the pull tab located on the graphic and gently pull the graphic from the frame, going around the perimeter