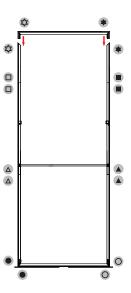

## **ASSEMBLY**

Assemble parts on the floor and stand-up unit when completed.

(3)

(4)