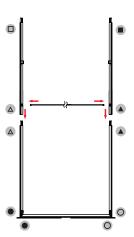

| Voltage Output           | 24V 4A 96W |  |
| Transformers Included    | 1          |  |

| GRAPHIC MATERIAL                                                                  |                     |  |
|-----------------------------------------------------------------------------------|---------------------|--|
| Graphic Print :<br>Dye sublimated on One Planet, 100% recycled,<br>backlit fabric | Bottles recycled 28 |  |
| Blocker :<br>One Planet light block recycled fabric                               | Bottles recycled    |  |

## GRAPHIC FINISHING Silicone sewn edges

#### **WARRANTY**

**Limited Warranty Periods** 

- Frame : Lifetime- Lights : 90 days- Graphics : 30 days



## **PARTS**









## **ASSEMBLY**

Assemble parts on the floor and stand-up unit when completed.













(3)





(4)





# **BrightLine**<sup>®</sup>

Push the silicone bead into each corner of the frame with your thumb.



Push the siliconebead into the middle of the run and work your way around the perimeter of the frame until all beading is pushed in properly







#### **To Remove Graphic**

Use the pull tab located on the graphic and gently pull the graphic from the frame, going around the perimeter