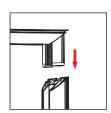

# **BrightLine**<sup>®</sup>

Push the silicone bead into each corner of the frame with your thumb.

Push the siliconebead into the middle of the run and work your way around the perimeter of the frame until all beading is pushed in properly