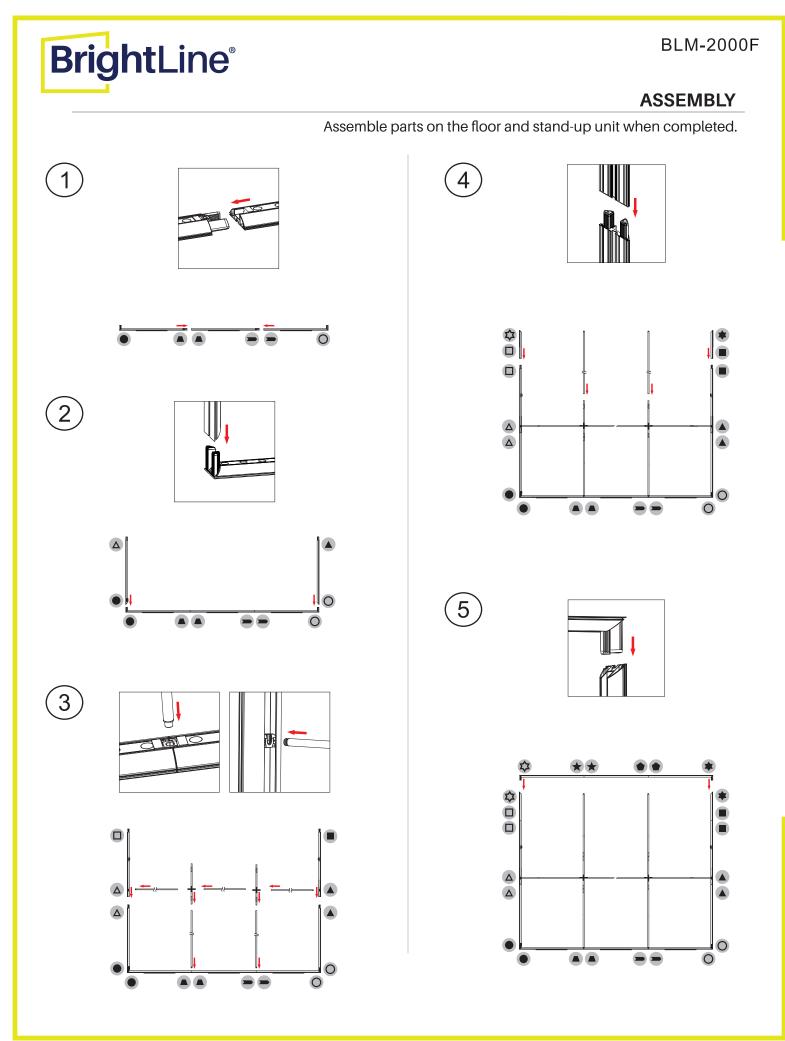

s
- LED lights encapsulated in frame
- Heavy duty shipping case, molded foam inserts
- Single- or double-sidedVibrant graphics on
- recycled fabric

## **DISPLAY CONSTRUCTION**

Aluminum frame with aluminum support poles

#### **GRAPHIC MATERIAL**

| Graphic Print :<br>Dye sublimated on One Planet, 100% recycled,<br>backlit fabric | Bottles recycled <b>76</b> |
|-----------------------------------------------------------------------------------|----------------------------|
| Blocker :<br>One Planet light block recycled fabric                               | Bottles recycled <b>30</b> |

## **GRAPHIC FINISHING**

Silicone sewn edges

#### WARRANTY

- Limited Warranty Periods
  - Frame : Lifetime
  - Lights : 90 days
  - Graphics : 30 days

# BLM-2000F

**Bright**Line<sup>®</sup>

PARTS





# BLM-2000F