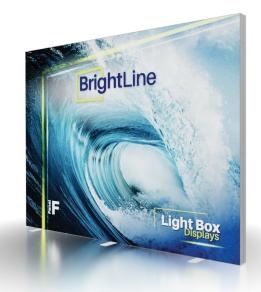

#### **PRODUCT DESCRIPTION**

BrightLine smart light box displays feature swift tool-free installation, durable light-weight frames, embedded LEDs, and exclusive One Planet recycled fabrics with impressive vivid graphics, all conveniently organized in a heavy-duty shipping case. Panel F seamlessly fills the popular 10ft exhibit, providing an illuminated backdrop for elevated branding.

Mix-and-match with other BrightLine panels, or combine with WaveLine and StraightLine displays, to create unique branded environments. TV mounts and counters complete an enhanced experience to really make brands stand out.