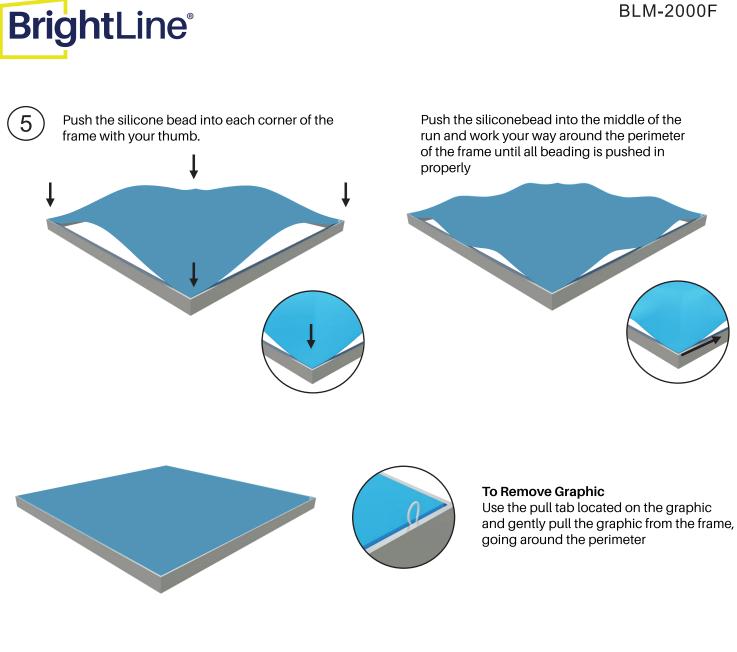

encapsulated in frame
- Heavy duty shipping case, molded foam inserts
- Single- or double-sidedVibrant graphics on
- recycled fabric

## **DISPLAY CONSTRUCTION**

Aluminum frame with aluminum support poles

#### **GRAPHIC MATERIAL**

| Graphic Print :<br>Dye sublimated on One Planet, 100% recycled,<br>backlit fabric | Bottles recycled <b>76</b> |
|-----------------------------------------------------------------------------------|----------------------------|
| Blocker :<br>One Planet light block recycled fabric                               | Bottles recycled <b>30</b> |

## **GRAPHIC FINISHING**

Silicone sewn edges

#### WARRANTY

- Limited Warranty Periods
  - Frame : Lifetime
  - Lights : 90 days
  - Graphics : 30 days

# BLM-2000F

**Bright**Line<sup>®</sup>

PARTS





# BLM-2000F