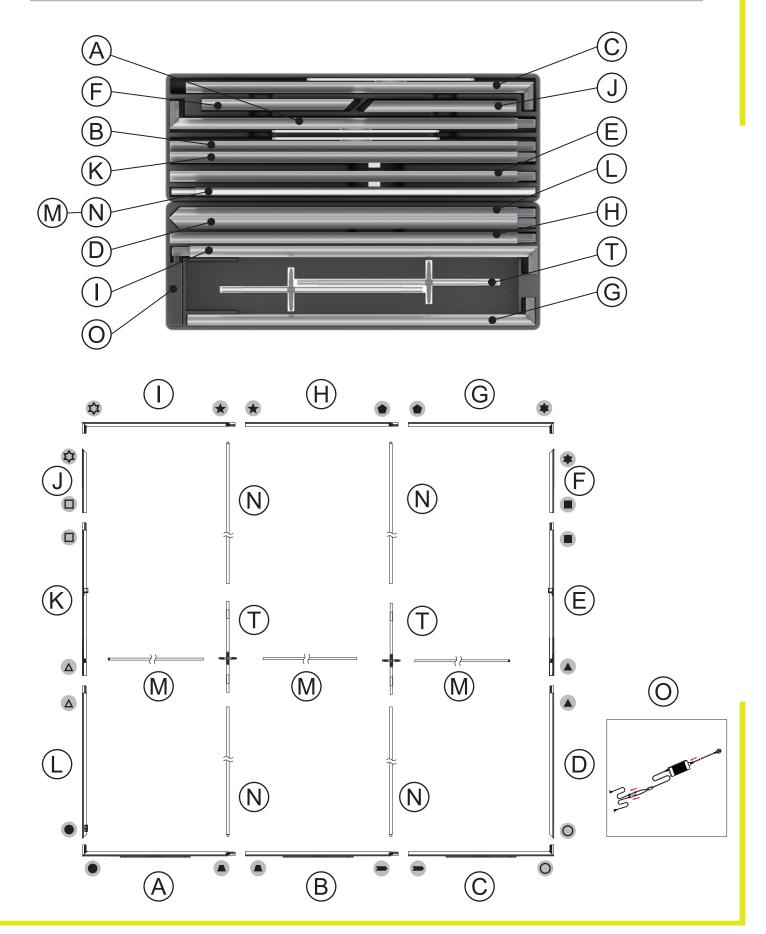

nks
- LED lights encapsulated in frame
- Heavy duty shipping case, molded foam inserts
- Single- or double-sidedVibrant graphics on
- recycled fabric

## **DISPLAY CONSTRUCTION**

Aluminum frame with aluminum support poles

#### **GRAPHIC MATERIAL**

| Graphic Print :<br>Dye sublimated on One Planet, 100% recycled,<br>backlit fabric | Bottles recycled <b>76</b> |
|-----------------------------------------------------------------------------------|----------------------------|
| Blocker :<br>One Planet light block recycled fabric                               | Bottles recycled <b>30</b> |

## **GRAPHIC FINISHING**

Silicone sewn edges

#### WARRANTY

- Limited Warranty Periods
  - Frame : Lifetime
  - Lights : 90 days
  - Graphics : 30 days

# BLM-2000F

**Bright**Line<sup>®</sup>

PARTS





# BLM-2000F