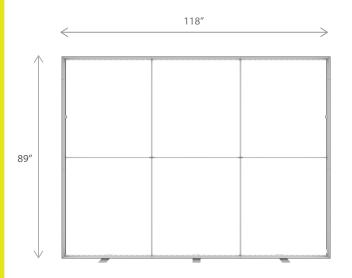

| DIMENSIONS     |                              |  |
|----------------|------------------------------|--|
| Assembled Unit | 118"w x 89"h x 4"d           |  |
| Packed Case    | 46.5″w x 15″h x 12″d, 70 lbs |  |
| Shipping Box   | 47"w x 16"h x 13"d, 72 lbs   |  |
| Graphic Size   | 118″w x 89″h                 |  |