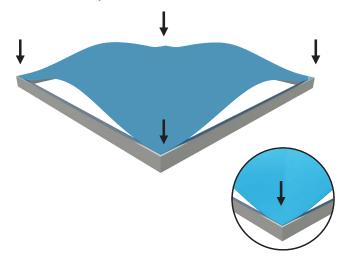

# **BrightLine**<sup>®</sup>

Push the silicone bead into each corner of the frame with your thumb.

Push the siliconebead into the middle of the run and work your way around the perimeter of the frame until all beading is pushed in properly

#### **To Remove Graphic**

Use the pull tab located on the graphic and gently pull the graphic from the frame, going around the perimeter