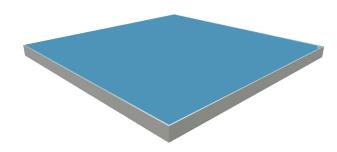

#### **PRODUCT DESCRIPTION**

BrightLine smart light box displays feature swift tool-free installation, durable light-weight frames, embedded LEDs, and exclusive One Planet recycled fabrics with impressive vivid graphics, all conveniently organized in a heavy-duty shipping case. Panel D is sized for versatile applications, as a stand-alone banner or combined to create popular 10 foot and 20ft exhibits.

#### **DISPLAY CONSTRUCTION**

Aluminum frame with aluminum support poles

| DIMENSIONS     |                               |  |
|----------------|-------------------------------|--|
| Assembled Unit | 40"w x 89"h x 4"d             |  |
| Packed Case    | 46.5"w x 15"h x 8.7"d, 43 lbs |  |
| Shipping Box   | 47"w x 16"h x 10"d, 45 lbs    |  |
| Graphic Size   | 40"w x 89"h                   |  |