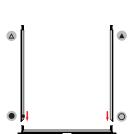

## **ASSEMBLY**

Assemble parts on the floor and stand-up unit when completed.

(3)

**(4)** 