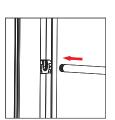

# **BrightLine**<sup>®</sup>

Push the silicone bead into each corner of the frame with your thumb.

Push the siliconebead into the middle of the run and work your way around the perimeter of the frame until all beading is pushed in properly