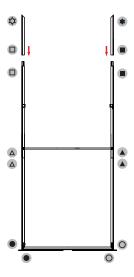

## **ASSEMBLY**

Assemble parts on the floor and stand-up unit when completed.

(3)

**(4)** 