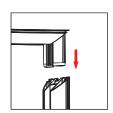

# **BrightLine**<sup>®</sup>

Push the silicone bead into each corner of the frame with your thumb.

Push the siliconebead into the middle of the run and work your way around the perimeter of the frame until all beading is pushed in properly