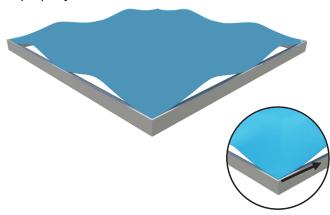

# **BrightLine**<sup>®</sup>

Push the silicone bead into each corner of the frame with your thumb.

Push the siliconebead into the middle of the run and work your way around the perimeter of the frame until all beading is pushed in properly

#### **To Remove Graphic**

Use the pull tab located on the graphic and gently pull the graphic from the frame, going around the perimeter