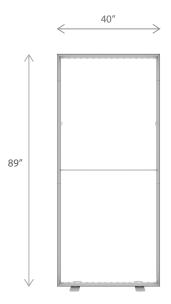

#### **DISPLAY CONSTRUCTION**

Aluminum frame with aluminum support poles

| DIMENSIONS     |                               |  |
|----------------|-------------------------------|--|
| Assembled Unit | 40"w x 89"h x 4"d             |  |
| Packed Case    | 46.5"w x 15"h x 8.7"d, 43 lbs |  |
| Shipping Box   | 47"w x 16"h x 10"d, 45 lbs    |  |
| Graphic Size   | 40"w x 89"h                   |  |