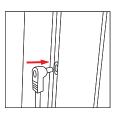

#### **To Remove Graphic**

Use the pull tab located on the graphic and gently pull the graphic from the frame, going around the perimeter