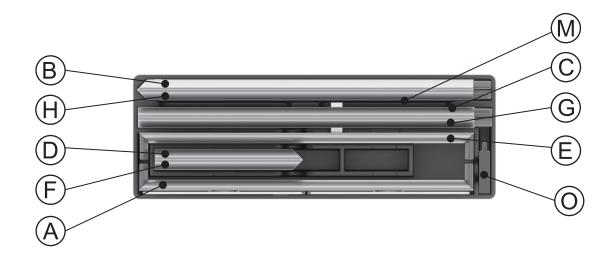

| 64 W       |  |
| CCT (Color Temp)         | 6000 K     |  |
| Voltage Input            | 110 / 220V |  |
| Voltage Output           | 24V 4A 96W |  |
| Transformers Included    | 1          |  |

| GRAPHIC MATERIAL                                                            |                            |
|-----------------------------------------------------------------------------|----------------------------|
| Graphic Print : Dye sublimated on One Planet, 100% recycled, backlit fabric | Bottles recycled <b>26</b> |
| Blocker :<br>One Planet light block recycled fabric                         | Bottles recycled 10        |

## GRAPHIC FINISHING Silicone sewn edges

#### WARRANTY

Limited Warranty Periods

- Frame : Lifetime- Lights : 90 days- Graphics : 30 days



## **PARTS**









## **ASSEMBLY**

Assemble parts on the floor and stand-up unit when completed.













(3)





**(4)** 





# **BrightLine**<sup>®</sup>

Push the silicone bead into each corner of the frame with your thumb.



Push the siliconebead into the middle of the run and work your way around the perimeter of the frame until all beading is pushed in properly







#### **To Remove Graphic**

Use the pull tab located on the graphic and gently pull the graphic from the frame, going around the perimeter