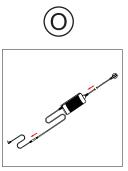

| LED LIGHT SPECIFICATIONS |            |  |
|--------------------------|------------|--|
| Power Requirements       | 64 W       |  |
| CCT (Color Temp)         | 6000 K     |  |
| Voltage Input            | 110 / 220V |  |
| Voltage Output           | 24V 4A 96W |  |
| Transformers Included    | 1          |  |