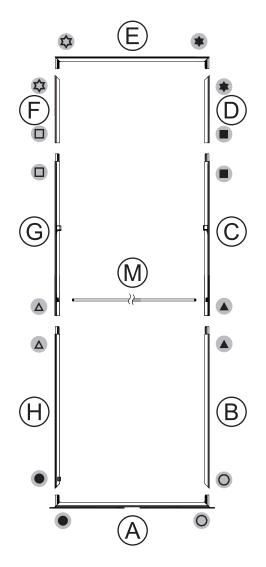

| 64 W       |  |
| CCT (Color Temp)         | 6000 K     |  |
| Voltage Input            | 110 / 220V |  |
| Voltage Output           | 24V 4A 96W |  |
| Transformers Included    | 1          |  |

| GRAPHIC MATERIAL                                                            |                            |
|-----------------------------------------------------------------------------|----------------------------|
| Graphic Print : Dye sublimated on One Planet, 100% recycled, backlit fabric | Bottles recycled <b>26</b> |
| Blocker :<br>One Planet light block recycled fabric                         | Bottles recycled 10        |

## GRAPHIC FINISHING Silicone sewn edges

#### WARRANTY

Limited Warranty Periods

- Frame : Lifetime- Lights : 90 days- Graphics : 30 days



## **PARTS**









## **ASSEMBLY**

Assemble parts on the floor and stand-up unit when completed.













(3)





**(4)** 





# **BrightLine**<sup>®</sup>

Push the silicone bead into each corner of the frame with your thumb.



Push the siliconebead into the middle of the run and work your way around the perimeter of the frame until all beading is pushed in properly







#### **To Remove Graphic**

Use the pull tab located on the graphic and gently pull the graphic from the frame, going around the perimeter