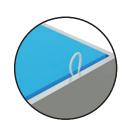

# **BrightLine**<sup>®</sup>

Push the silicone bead into each corner of the frame with your thumb.

Push the siliconebead into the middle of the run and work your way around the perimeter of the frame until all beading is pushed in properly