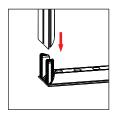

## **ASSEMBLY**

Assemble parts on the floor and stand-up unit when completed.

(3)

**(4)** 

# **BrightLine**<sup>®</sup>

Push the silicone bead into each corner of the frame with your thumb.

Push the siliconebead into the middle of the run and work your way around the perimeter of the frame until all beading is pushed in properly