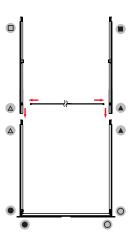

## **ASSEMBLY**

Assemble parts on the floor and stand-up unit when completed.

(3)

**(4)** 