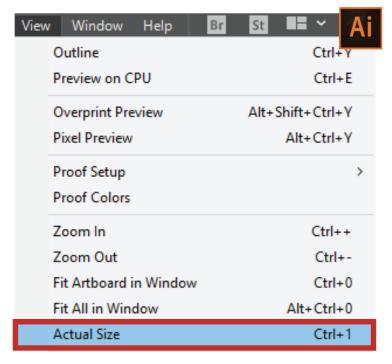

#### RESOLUTION

We achieve the best results from your artwork, when your raster image resolution is between 72-300 DPI at final print size

Always check your art file at full scale to view print quality

View at the appropriate percentage for scaled down art. (example: 50% scale = 200% view)