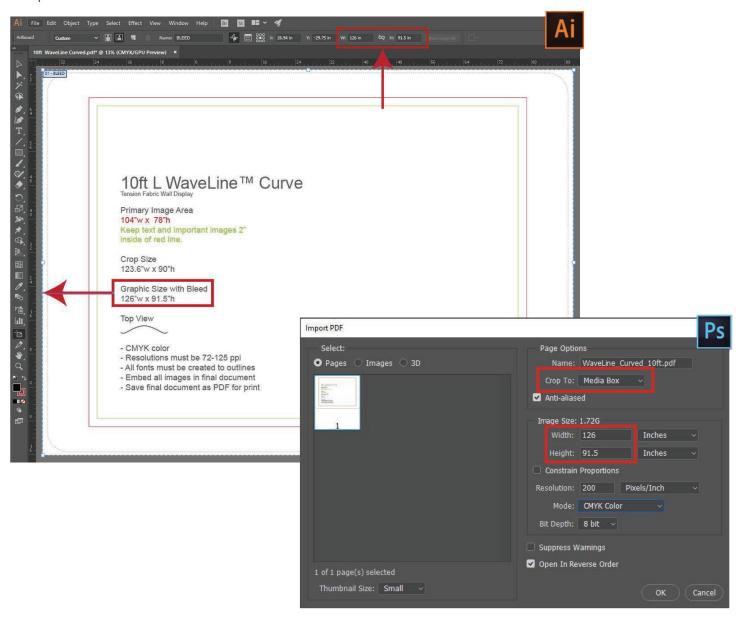

### **BLEED SPECIFICATIONS**

When building your artwork, design your artwork to the bleed allowance specified on the template.

To ensure your graphic is set-up properly, download and use the correct graphic template provided, as there are "Safe Viewable Areas and Guides" on it to verify correct placement.

If you do not have a template, please request the most current template from your customer service representative.