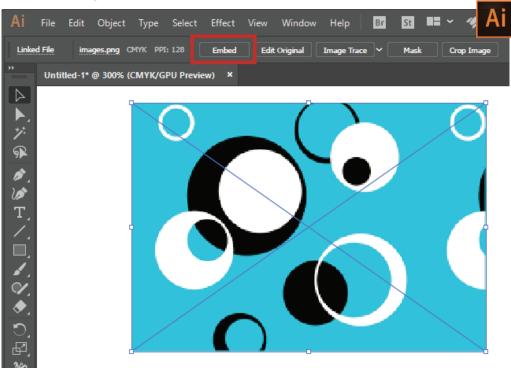

oofs represent layout only and do not serve as color reference

#### HARD-PROOFS

11" x 17" proof prints are available for an additional service fee. Please allow for additional production time when print proofs are required.



### **BLEED SPECIFICATIONS**

When building your artwork, design your artwork to the bleed allowance specified on the template.

To ensure your graphic is set-up properly, download and use the correct graphic template provided, as there are "Safe Viewable Areas and Guides" on it to verify correct placement.

If you do not have a template, please request the most current template from your customer service representative.



## **CONVERTING TEXT TO OUTLINES**

Always convert your text to outlines/objects



#### **EMBEDDING IMAGES**

Please embed all linked images