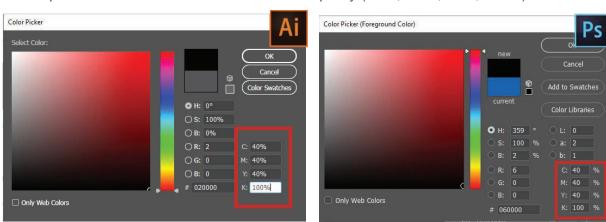

### **COLOR SPECIFICATIONS**

All colors MUST be defined in CMYK.

For black fills please use rich black color build for best quality (C 40, M 40, Y 40, K 100).

Pantone Solid Coated and Solid Uncoated Color matching may be requested for an additional service fee; however, exact color matches may not always be possible. Digital proofs represent layout only and do not serve as color reference