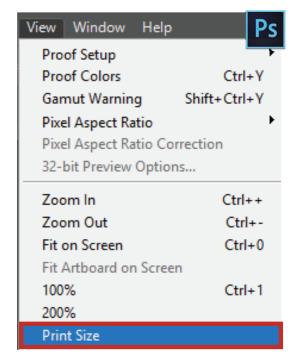

#### RESOLUTION

We achieve the best results from your artwork, when your raster image resolution is between 72-300 DPI at final print size

Always check your art file at full scale to view print quality

View at the appropriate percentage for scaled down art. (example: 50% scale = 200% view)