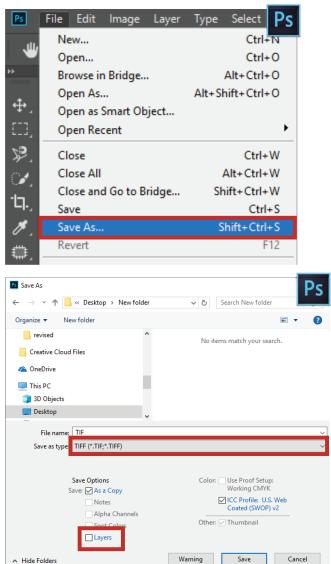

#### ACCEPTABLE FILE FORMATS

Please upload high resolution Flattened Tiff Files. Also, include a low resolution proof for content verification.

If you are not able to generate a High Quality Flattened Tiff, we do accept the following file formats:

- Ps Photoshop .PSD (flatten all non-template layers)
- Al Illustrator .Al (Convert text to outlines, embed all images)
- .EPS (Convert text to outlines, embed all images)
- High Quality Print Ready PDF (Convert text to outlines, embed all images)

  \*\* please be advised that PDF files are not preferred due to the risk of postscript errors

We do not accept any single file sizes over 1gb