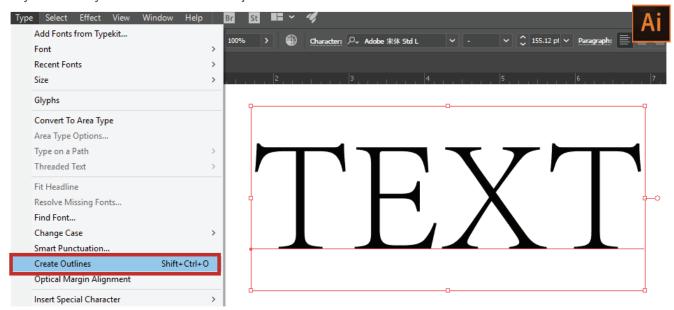

## **CONVERTING TEXT TO OUTLINES**

Always convert your text to outlines/objects