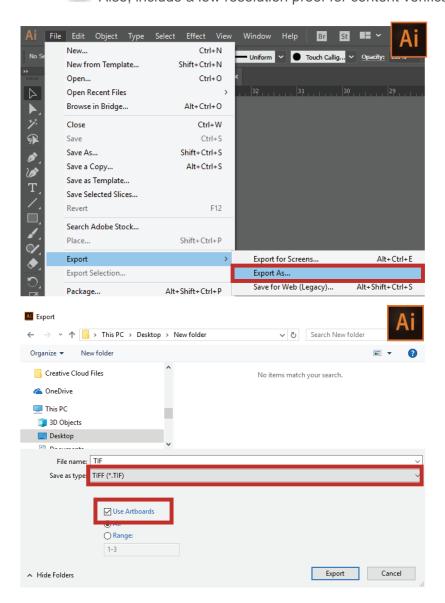

#### ACCEPTABLE FILE FORMATS

Please upload high resolution Flattened Tiff Files. Also, include a low resolution proof for content verification.

If you are not able to generate a High Quality Flattened Tiff, we do accept the following file formats:

- Ps Photoshop .PSD (flatten all non-template layers)
- Al Illustrator .Al (Convert text to outlines, embed all images)
- .EPS (Convert text to outlines, embed all images)
- High Quality Print Ready PDF (Convert text to outlines, embed all images)

  \*\* please be advised that PDF files are not preferred due to the risk of postscript errors

We do not accept any single file sizes over 1gb