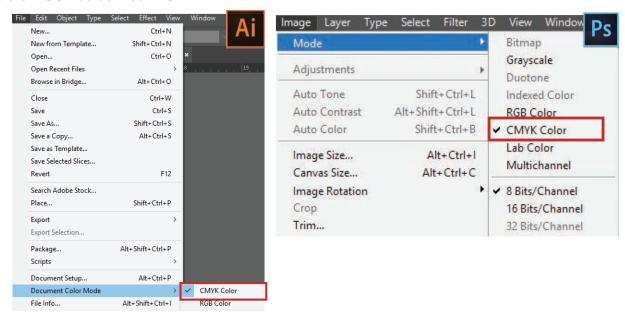

### **COLOR SPECIFICATIONS**

All colors MUST be defined in CMYK.

For black fills please use rich black color build for best quality (C 40, M 40, Y 40, K 100).

Pantone Solid Coated and Solid Uncoated Color matching may be requested for an additional service fee; however, exact color matches may not always be possible. Digital proofs represent layout only and do not serve as color reference